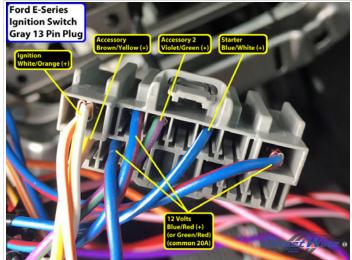

### Wiring Photo and Notes: 12 Volts

There are no notes for this wire.

Wiring Photo and Notes: Second 12 Volts

### Wiring Photo and Notes: Second 12 Volts

There are no notes for this wire.

### Wiring Photo and Notes: Starter

There are no notes for this wire.

# Wiring Photo and Notes: Ignition

There are no notes for this wire.

Wiring Photo and Notes: Accessory

3 of 11

### **Wiring Photo and Notes: Accessory**

There are no notes for this wire.

### Wiring Photo and Notes: Second Accessory

There are no notes for this wire.