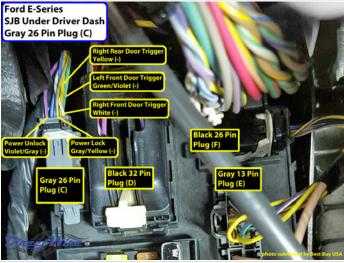

### Wiring Photo and Notes: Power Lock

There are no notes for this wire.

### Wiring Photo and Notes: Power Unlock

There are no notes for this wire.

### Wiring Photo and Notes: Left Front Door Trigger

There are no notes for this wire.

# Wiring Photo and Notes: Right Front Door Trigger

There are no notes for this wire.

Wiring Photo and Notes: Dome Light