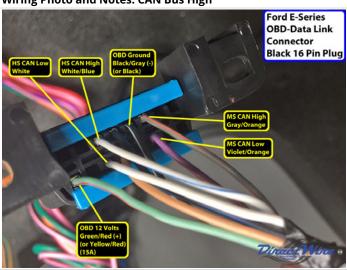

# Wiring Photo and Notes: CAN Bus High

There are no notes for this wire.

Wiring Photo and Notes: CAN Bus Low

### Wiring Photo and Notes: CAN Bus Low

There are no notes for this wire.