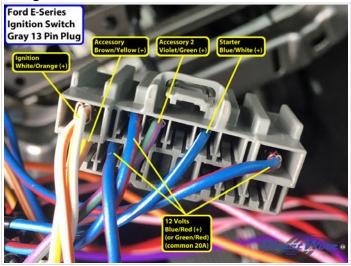

### Wiring Photo and Notes: 12 Volts

There are no notes for this wire.

Wiring Photo and Notes: Second 12 Volts

### Wiring Photo and Notes: Second 12 Volts

There are no notes for this wire.

### Wiring Photo and Notes: Starter

There are no notes for this wire.

# Wiring Photo and Notes: Ignition

There are no notes for this wire.

Wiring Photo and Notes: Accessory

3 of 11

### **Wiring Photo and Notes: Accessory**

There are no notes for this wire.

### Wiring Photo and Notes: Second Accessory

There are no notes for this wire.