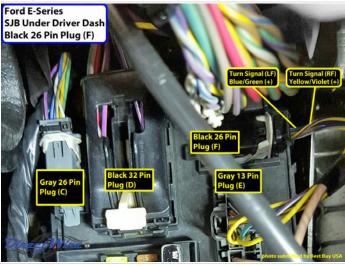

### Wiring Photo and Notes: Turn Signal (Left)

There are no notes for this wire.

# Wiring Photo and Notes: Turn Signal (Right)

There are no notes for this wire.

Wiring Photo and Notes: Reverse Light