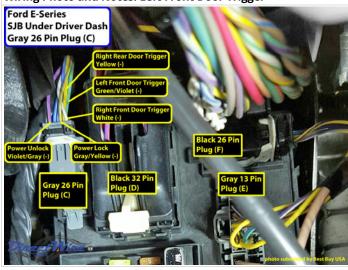

### Wiring Photo and Notes: Power Lock

There are no notes for this wire.

### Wiring Photo and Notes: Power Unlock

There are no notes for this wire.

### Wiring Photo and Notes: Left Front Door Trigger

There are no notes for this wire.

# Wiring Photo and Notes: Right Front Door Trigger

There are no notes for this wire.

Wiring Photo and Notes: Dome Light