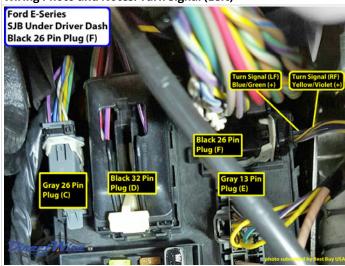

### Wiring Photo and Notes: Turn Signal (Left)

There are no notes for this wire.

# Wiring Photo and Notes: Turn Signal (Right)

There are no notes for this wire.

Wiring Photo and Notes: Reverse Light