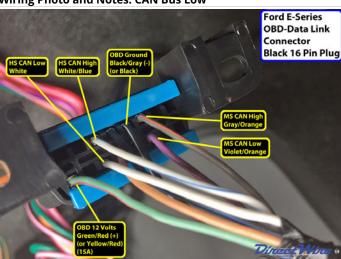

### Wiring Photo and Notes: CAN Bus Low

There are no notes for this wire.

# Wiring Photo and Notes: CAN Bus High

There are no notes for this wire.

Wiring Photo and Notes: CAN Bus Low