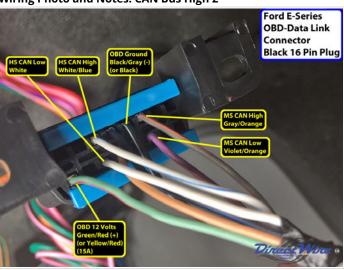

# Wiring Photo and Notes: CAN Bus High 2

There are no notes for this wire.

# Wiring Photo and Notes: CAN Bus Low 2

There are no notes for this wire.

Wiring Photo and Notes: OBD 12 Volts