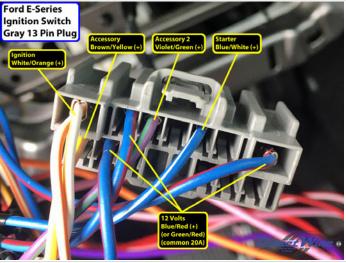

### Wiring Photo and Notes: 12 Volts

There are no notes for this wire.

Wiring Photo and Notes: Second 12 Volts

### Wiring Photo and Notes: Second 12 Volts

There are no notes for this wire.

### Wiring Photo and Notes: Starter

There are no notes for this wire.

# Wiring Photo and Notes: Ignition

There are no notes for this wire.

Wiring Photo and Notes: Accessory

3 of 11

### **Wiring Photo and Notes: Accessory**

There are no notes for this wire.

### Wiring Photo and Notes: Second Accessory

There are no notes for this wire.