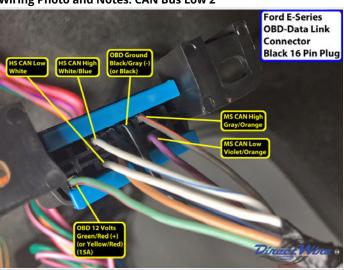

# Wiring Photo and Notes: CAN Bus Low 2

There are no notes for this wire.

Wiring Photo and Notes: OBD 12 Volts