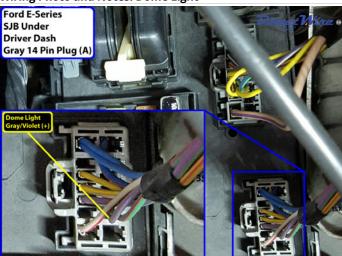

Notes: Power Unlock



There are no notes for this wire.

# Wiring Photo and Notes: Parking Lights



There are no notes for this wire.

Wiring Photo and Notes: Hazards

7 of 11

### **Wiring Photo and Notes: Hazards**



There are no notes for this wire.

### Wiring Photo and Notes: Turn Signal (Left)



There are no notes for this wire.

# Wiring Photo and Notes: Turn Signal (Right)



There are no notes for this wire.

Wiring Photo and Notes: Reverse Light

### Wiring Photo and Notes: Reverse Light



There are no notes for this wire.

### Wiring Photo and Notes: Left Front Door Trigger



There are no notes for this wire.

# Wiring Photo and Notes: Right Front Door Trigger



There are no notes for this wire.

Wiring Photo and Notes: Dome Light

### Wiring Photo and Notes: Dome Light



There are no notes for this wire.

#### Wiring Photo and Notes: Brake Wire



There are no notes for this wire.

# Wiring Photo and Notes: Horn Trigger



There are no notes for this wire.

- © 2018 Directed. All rights reserved.

DirectWire and its vehicle information are for the sole use of authorized Directed personnel and it's participating dealers and distributors. The information contained on these pages may contain confidential and privileged information. Any unauthorized review,

https://www.directechs.com/vehiclecompatibility/directwireallprint?vehic...

use, disclosure or distribution is prohibited.