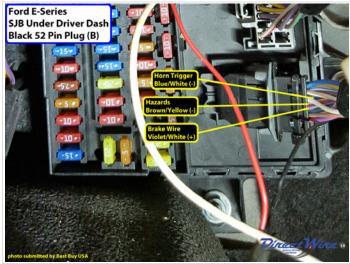

### **Wiring Photo and Notes: Hazards**

There are no notes for this wire.

#### Wiring Photo and Notes: Brake Wire

There are no notes for this wire.

# Wiring Photo and Notes: Horn Trigger

There are no notes for this wire.

- © 2018 Directed. All rights reserved.

DirectWire and its vehicle information are for the sole use of authorized Directed personnel and it's participating dealers and distributors. The information contained on these pages may contain confidential and privileged information. Any unauthorized review,