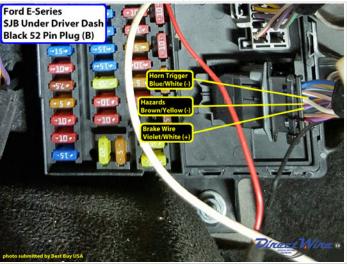

### **Wiring Photo and Notes: Hazards**

There are no notes for this wire.

#### Wiring Photo and Notes: Brake Wire

There are no notes for this wire.

# Wiring Photo and Notes: Horn Trigger

There are no notes for this wire.

- © 2018 Directed. All rights reserved.

DirectWire and its vehicle information are for the sole use of authorized Directed personnel and it's participating dealers and distributors. The information contained on these pages may contain confidential and privileged information. Any unauthorized review,