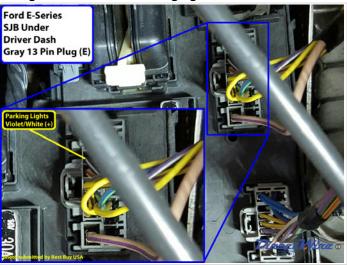

# Wiring Photo and Notes: Parking Lights

There are no notes for this wire.

Wiring Photo and Notes: Hazards

7 of 11