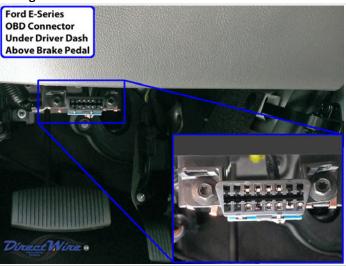

#### Wiring Photo and Notes: OBD Connector

There are no notes for this wire.

Wiring Photo and Notes: Power Lock