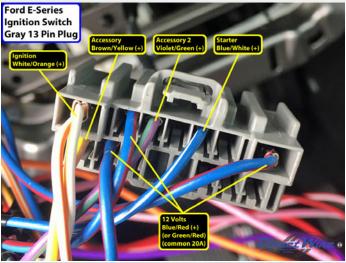

### Wiring Photo and Notes: 12 Volts

There are no notes for this wire.

Wiring Photo and Notes: Second 12 Volts

### Wiring Photo and Notes: Second 12 Volts

There are no notes for this wire.

### Wiring Photo and Notes: Starter

There are no notes for this wire.

# Wiring Photo and Notes: Ignition

There are no notes for this wire.

Wiring Photo and Notes: Accessory

3 of 11

### **Wiring Photo and Notes: Accessory**

There are no notes for this wire.

### Wiring Photo and Notes: Second Accessory

There are no notes for this wire.